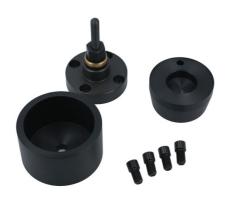

## **Rear Crankshaft Oil Seal Fitting Tool - for BMW 2.0L**

Specifically designed to allow the crankshaft rear main oil seal to be fitted without damaging the delicate seal lip. When fitting rear crankshaft seals it is important the seal is fitted square and without damage because it is not possible to tell if it will leak until the transmission is fully fitted and the engine has been run.

## **Additional Information**

 Applications Include: 2.0L BMW diesel engines. 1 Series (2007 - 2015), X1 (2012 - 2015). 3 Series (2007 - 2016), X3 (2007 - 2010), 4 Series (2013 - 2016) 5 Series (2007 - 2017), X5 (2013 - 2015).

LASER Kamasa Gunson Connect

- Engine codes covered: N47 D20, N47S D20.
- Equivalent to OEM 11 8 810.
- · For use with OEM seals supplied with seal lip support ring.
- · Use in accordance with OEM instructions.